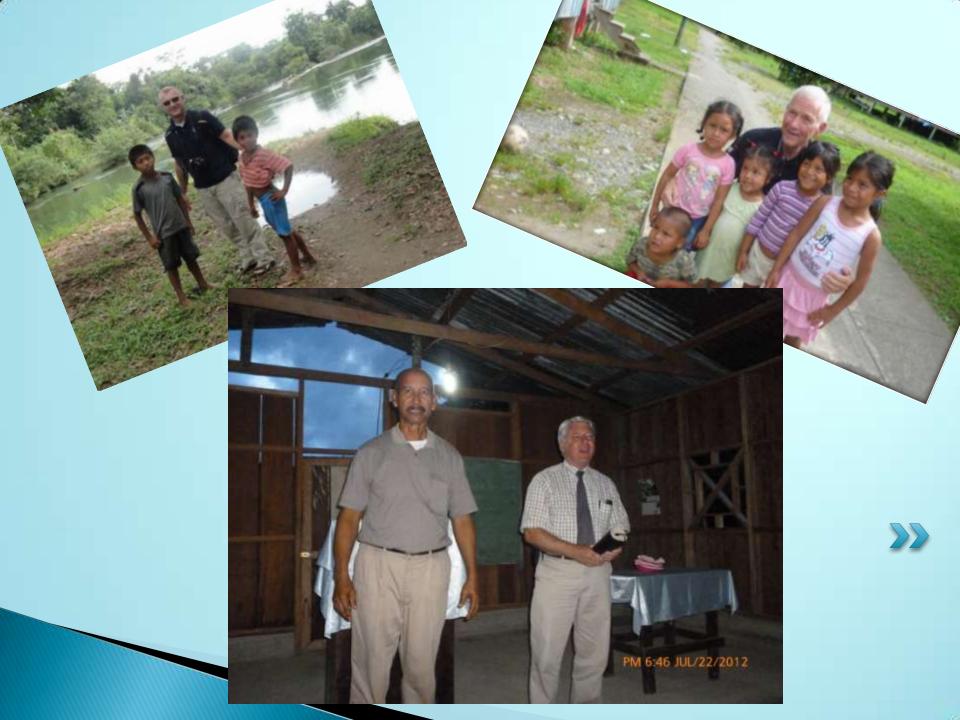

FERNANDO SANCHEZ DAVID, PANAMA

RUBEN GALLEGO BISIRA, PANAMA

JUAN ABANTO LIMA, PERU

Luke 10:3 - Now go, and remember that I am sending you out as lambs among wolves.

NOW GO!